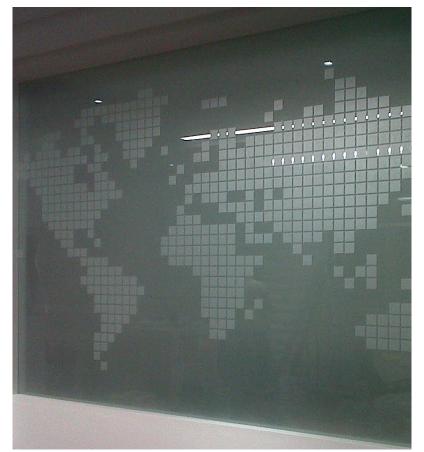

Frosted films can be applied to the entire glass for privacy or computerized graphic cut for lettering, logos, or creative designs.

Frosted Window Films are one of the most widely used and most versatile window films available. The films are opaque to transluzent but still allowing high levels of natural light to pass through. It can also be computer cut. These attributes make it the perfect material for privacy, glass decoration, corporate branding and manifestation for windows and glass partitions.