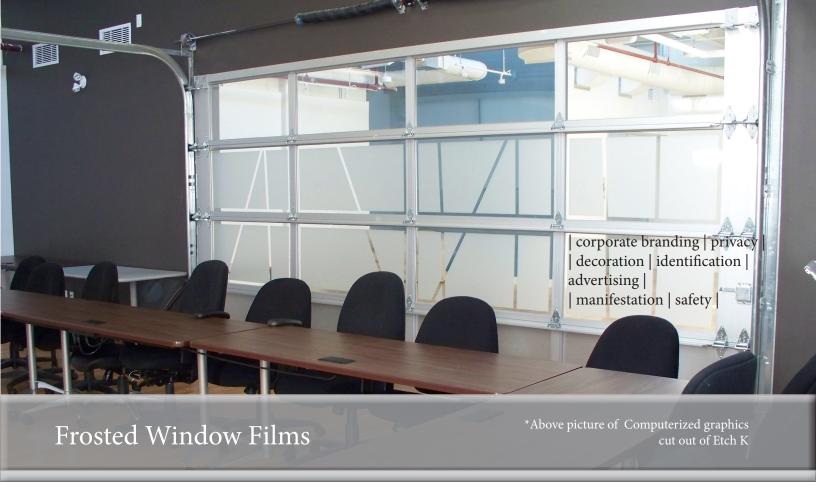

Frosted films can be applied to the entire glass for privacy or computerized graphic cut for lettering, logos, or creative designs.

Frosted Window Films are one of the most widely used and most versatile window films available. The films are opaque to transluzent but still allowing high levels of natural light to pass through. It can also be computer cut. These attributes make it the perfect material for privacy, glass decoration, corporate branding and manifestation for windows and glass partitions.