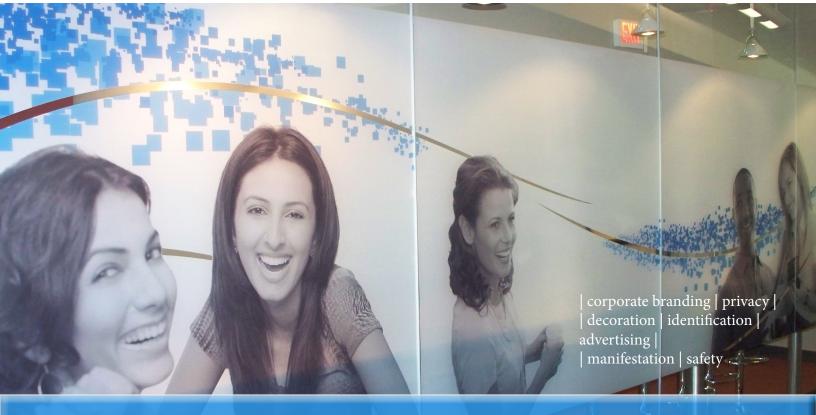

## **Printed Graphics**

\*Above picture of printed graphics on MSV-5001 (White Mist)

Ideal for corporate branding, privacy, decoration, identification, advertising, manifestation and safety.

Our range of glazing films can be quickly and easily installed with stunning results making the design appear part of the glass. Available in a range of specifications, including printable clear, printable one-way vision, privacy and view control.

## Advantages of Printed Film include:

- Virtually unlimited design options
- Minimal disruption during installation
- Huge cost saving compared to Sandblasted glass

Light transmission, colour and positioning can all be designed to the nature of the space. A high specification self adhesive coating ensures installation and removal are both quick and clean, causing minimal disruption to the working environment