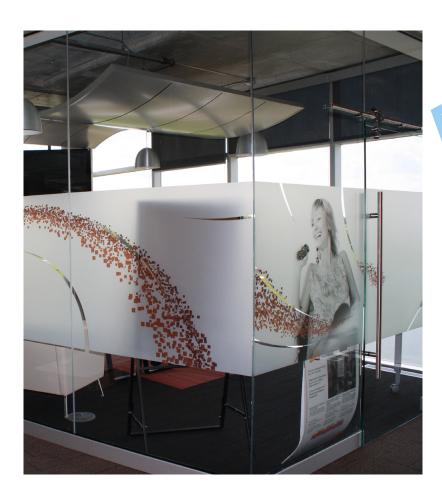

## **Printed Graphics**

\*Above picture of printed graphics on MSV-5001 (White Mist)

Ideal for corporate branding, privacy, decoration, identification, advertising, manifestation and safety.

Our range of glazing films can be quickly and easily installed with stunning results making the design appear part of the glass. Available in a range of specifications, including printable clear, printable one-way vision, privacy and view control.

## Advantages of Printed Film include:

- Virtually unlimited design options
- Minimal disruption during installation
- Huge cost saving compared to Sandblasted glass

Light transmission, colour and positioning can all be designed to the nature of the space. A high specification self adhesive coating ensures installation and removal are both quick and clean, causing minimal disruption to the working environment